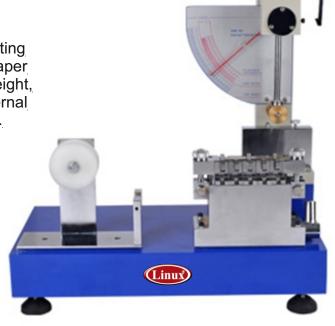

### INTERNAL PLYBOND TESTER

Model: IPT/A

Linux Internal Plybond Tester is applied to testing internal bond strength of paper board. The paper bord sample is impact in a certain angle and weight, the energy it has absorbed indicates the internal bonding strength it could five samples at a time.